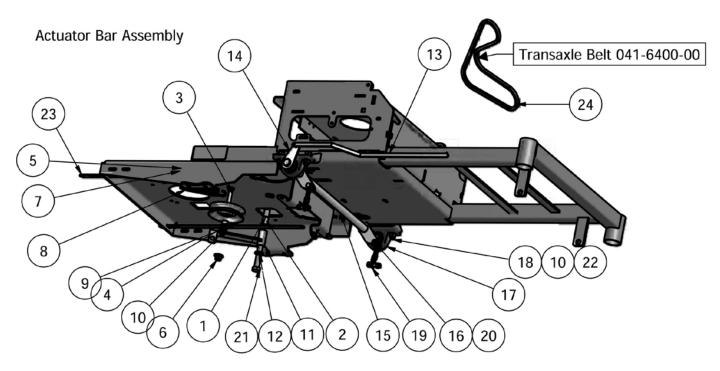

#### Front Wheel & Spindle

| Parts List |     |             |                         |  |
|------------|-----|-------------|-------------------------|--|
| ITEM       | QTY | PART NUMBER | DESCRIPTION             |  |
| 1          | 2   | 032-6033-00 | Bronze Bushing          |  |
| 2          | 1   | 024-6034-00 | Grease Fitting          |  |
| 3          | 1   | 018-7016-00 | 1/2-13 x 3" Bolt        |  |
| 4          | 1   | 025-7036-00 | 1/2" x 1/2" Spacer      |  |
| 5          | 1   | 018-2004-00 | Spring Tensioner        |  |
| 6          | 1   | 013-8050-00 | 1/2" Flange Lock Nut    |  |
| 7          | 2   | 013-7018-00 | 1/2" Hex Jam Nut        |  |
| 8          | 1   | 034-5039-00 | Pump Idler Spring       |  |
| 9          | 1   | 033-6001-00 | 4 3/4" Idler Pulley     |  |
| 10         | 5   | 019-5007-00 | 1/2" Lock Washer        |  |
| 11         | 1   | 039-5944-00 | Pump Idler Bracket      |  |
| 12         | 2   | 019-6017-00 | 5/8" Nylon Washer       |  |
| 13         | 1   | 028-2502-00 | Height Indicator Bar    |  |
| 14         | 1   | 031-7000-00 | Height Indicator Lever  |  |
| 15         | 1   | 028-4020-00 | Actuator Bar            |  |
| 16         | 4   | 013-5041-00 | 3/8" Nylock Nut         |  |
| 17         | 2   | 017-7008-00 | Pillow Block Bearing    |  |
| 18         | 4   | 018-5006-00 | 1/2" x 1 1/2" Hex Bolt  |  |
| 19         | 2   | 047-6050-00 | ZT Deck Hanger Assembly |  |
| 20         | 4   | 018-6047-00 | 3/8" x 1 1/2" Bolt      |  |
| 21         | 1   | 018-5311-00 | 5/8" x 4" Bolt          |  |
| 22         | 4   | 013-6037-00 | 1/2" Nylock Hex Nut     |  |
| 23         | 2   | 031-0052-00 | Transaxle Neutral Lever |  |
| 24         | 1   | 041-6400-00 | Transaxle Pump Belt     |  |