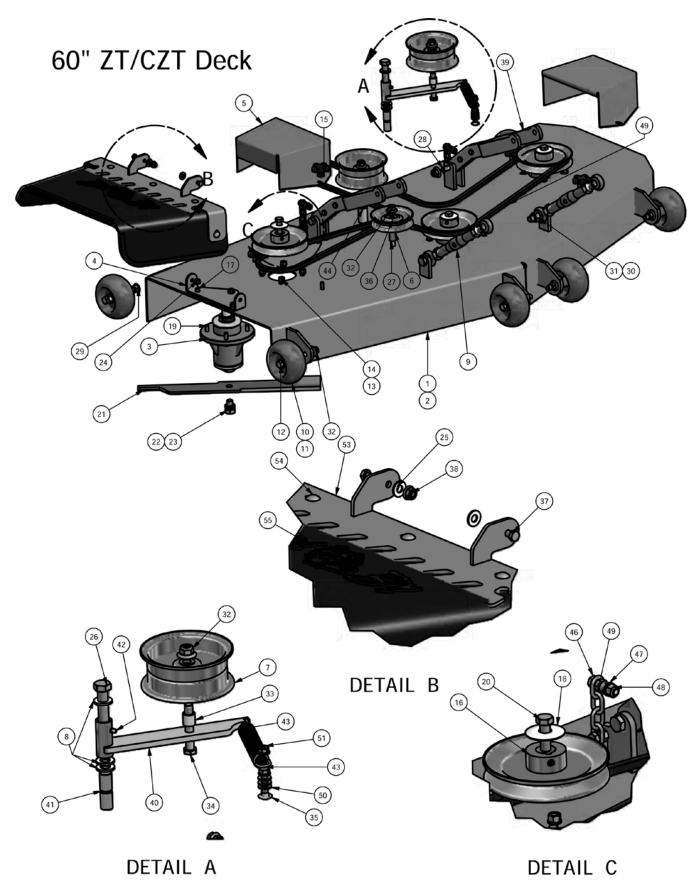

## **ZT Model** Zero Turn Mower

| Parts List |     |             |                                      |  |
|------------|-----|-------------|--------------------------------------|--|
| ITEM       | QTY | PART NUMBER | DESCRIPTION                          |  |
| 1          | 1   | 014-3410-00 | Cooler Cover                         |  |
| 2          | 1   | 026-0052-00 | Fan Cover                            |  |
| 3          | 1   | 026-0053-00 | ZT Rear Plate                        |  |
| 4          | 1   | 026-1010-00 | ZT Seat Plate                        |  |
| 5          | 1   | 042-9000-00 | Ignition Key                         |  |
| 5A         | 1   | 077-8076-00 | Ignition                             |  |
| 6          | 1   | 056-8058-00 | PTO Engager                          |  |
| 7          | 2   | 066-8076-00 | Fuel Cap                             |  |
| 8          | 1   | 067-7001-00 | Left Tank for all CZT and 60" ZT     |  |
| 8A         | 1   | 067-7000-00 | Right Tank for all CZT and 60" ZT    |  |
| 9          | 1   | 083-4013-00 | Tachometer                           |  |
| 10         | 1   | 071-8061-00 | Seat Safety Switch                   |  |
| 10A        | 1   | 036-5300-00 | Seat Safety Switch Pigtail           |  |
| 11         | 1   | 071-2010-00 | Seat Assembly for all CZT and 60" ZT |  |
| 11A        | 1   | 071-8090-00 | Seat Assembly for 50" 26HP ZT        |  |
| 11B        | 1   | 071-3000-00 | Suspension Seat (Upgrade, and Shown) |  |
| 12         | 1   | 078-8077-00 | Deck Lift                            |  |
| 13         | 1   | 064-8055-00 | Brake Cable                          |  |
| 14         | 1   | 054-8017-00 | Choke                                |  |
| 15         | 1   | 067-4025-00 | Fuel Gauge                           |  |
| 16         | 1   | 069-8054-00 | Hand Brake                           |  |
| 16A        | 1   | 077-8073-00 | Safety Switch                        |  |
| 17         | 1   | 055-8020-00 | Throttle                             |  |
| 18         | 1   | 081-2010-00 | Zt Floorboard Mat                    |  |
| 19         | 1   | 079-3410-00 | ZT Floor Panel                       |  |
| 20         | 6   | 040-6080-00 | Ratchet Fastener-Floorboard          |  |
| 21         | 2   | 019-8040-00 | 1/4" x 3/4" Carriage Bolt            |  |
| 22         | 3   | 013-8073-00 | 1/4" Nylock Nut                      |  |
| 23         | 2   | 019-6042-00 | .360 ID Plastic Washer               |  |
|            |     |             |                                      |  |