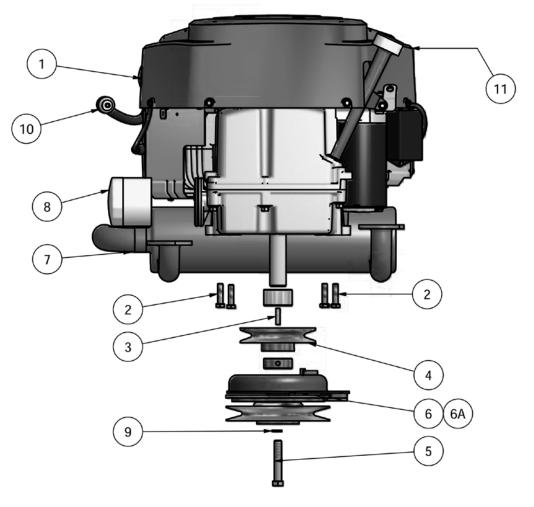

| Engine / Clutch |     |             |                                         |  |  |
|-----------------|-----|-------------|-----------------------------------------|--|--|
| ITEM            | QTY | PART NUMBER | DESCRIPTION                             |  |  |
| 1               | 1   | 015-0026-00 | 26 HP Briggs Intek                      |  |  |
| 2               | 1   | 070-1000-00 | Clutch                                  |  |  |
| 3               | 1   | 033-5035-00 | 4 3/4" Motor Pulley with Extended Shaft |  |  |
| 4               | 1   | 042-6030-00 | 1/4" x 1" SquareKey                     |  |  |
| 5               | 1   | 063-2004-00 | 26 HP Briggs Oil Filter                 |  |  |
| 6               | 4   | 013-8043-00 | 5/16" Hex Nut                           |  |  |
| 7               | 4   | 019-8051-00 | 5/16" Lock Washer                       |  |  |
| 8               | 4   | 018-5025-00 | 5/16" x 1 1/4" Hex Bolt                 |  |  |
| 9               | 1   | 015-0027-00 | 26 HP Exhaust Briggs                    |  |  |
| 10              | 1   | 015-5400-00 | Exhaust Extension                       |  |  |
| 11              | 1   | 018-5300-00 | 7/16" x 2 1/2" Hex Bolt                 |  |  |
| 12              | 1   | 019-8051-00 | 5/16" Lock Washer                       |  |  |
| 13              | 1   | 063-4000-00 | 26 HP Briggs Air Filter                 |  |  |
| 14              | 1   | 063-6000-00 | 23 & 26 HP Briggs Fuel Filter           |  |  |
| 15              | 1   | 015-5401-00 | Oil Drain Valve                         |  |  |
| 16              | 1   | 070-2000-00 | Clutch Pigtail                          |  |  |

## 27hp Kohler Engine & Clutch

| Parts List |     |             |                                         |  |
|------------|-----|-------------|-----------------------------------------|--|
| ITEM       | QTY | PART NUMBER | DESCRIPTION                             |  |
| 1          | 1   | 015-2700-00 | 27HP Kohler Courage                     |  |
| 2          | 4   | 018-5051-00 | 3/8" x 1 1/8" Engine Bolt               |  |
| 3          | 1   | 042-6030-00 | 1/4" x 1" Key                           |  |
| 4          | 1   | 033-5035-00 | 4 3/4" Motor Pulley with Extended Shaft |  |
| 5          | 1   | 018-5300-00 | 7/16" x 2 1/2" Hex Bolt                 |  |
| 6          | 1   | 070-1000-00 | Clutch                                  |  |
| 6A         | 1   | 070-2000-00 | Clutch Pigtail                          |  |
| 7          | 1   | 015-2750-00 | 27HP Exhaust                            |  |
| 8          | 1   | 063-5400-00 | 27HP Kohler Oil Filter                  |  |
| 9          | 1   | 019-8051-00 | 7/16" Lock Washer                       |  |
| 10         | 1   | 015-0200-00 | 27HP Kohler Fuel Filter                 |  |
| 11         | 1   | 063-8080-00 | 27Hp Kohler Air Filter with Precleaner  |  |