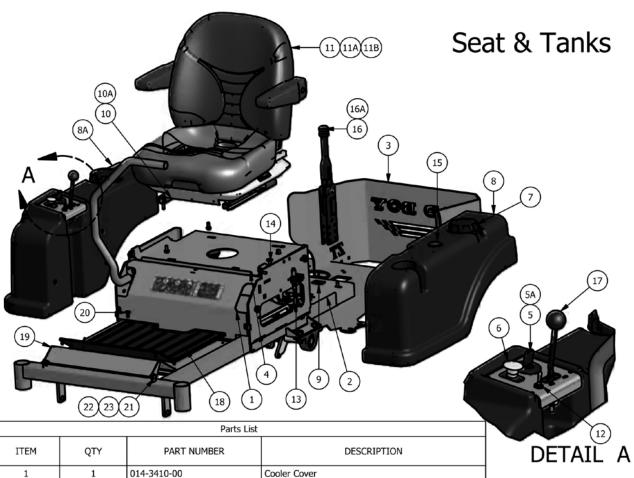

## **ZT Model** Zero Turn Mower

| Parts List |     |             |                                      |  |
|------------|-----|-------------|--------------------------------------|--|
| ITEM       | QTY | PART NUMBER | DESCRIPTION                          |  |
| 1          | 1   | 014-3410-00 | Cooler Cover                         |  |
| 2          | 1   | 026-0052-00 | Fan Cover                            |  |
| 3          | 1   | 026-0053-00 | ZT Rear Plate                        |  |
| 4          | 1   | 026-1010-00 | ZT Seat Plate                        |  |
| 5          | 1   | 042-9000-00 | Ignition Key                         |  |
| 5A         | 1   | 077-8076-00 | Ignition                             |  |
| 6          | 1   | 056-8058-00 | PTO Engager                          |  |
| 7          | 2   | 066-8076-00 | Fuel Cap                             |  |
| 8          | 1   | 067-7001-00 | Left Tank for all CZT and 60" ZT     |  |
| 8A         | 1   | 067-7000-00 | Right Tank for all CZT and 60" ZT    |  |
| 9          | 1   | 083-4013-00 | Tachometer                           |  |
| 10         | 1   | 071-8061-00 | Seat Safety Switch                   |  |
| 10A        | 1   | 036-5300-00 | Seat Safety Switch Pigtail           |  |
| 11         | 1   | 071-2010-00 | Seat Assembly for all CZT and 60" ZT |  |
| 11A        | 1   | 071-8090-00 | Seat Assembly for 50" 26HP ZT        |  |
| 11B        | 1   | 071-3000-00 | Suspension Seat (Upgrade, and Shown) |  |
| 12         | 1   | 078-8077-00 | Deck Lift                            |  |
| 13         | 1   | 064-8055-00 | Brake Cable                          |  |
| 14         | 1   | 054-8017-00 | Choke                                |  |
| 15         | 1   | 067-4025-00 | Fuel Gauge                           |  |
| 16         | 1   | 069-8054-00 | Hand Brake                           |  |
| 16A        | 1   | 077-8073-00 | Safety Switch                        |  |
| 17         | 1   | 055-8020-00 | Throttle                             |  |
| 18         | 1   | 081-2010-00 | Zt Floorboard Mat                    |  |
| 19         | 1   | 079-3410-00 | ZT Floor Panel                       |  |
| 20         | 6   | 040-6080-00 | Ratchet Fastener-Floorboard          |  |
| 21         | 2   | 019-8040-00 | 1/4" x 3/4" Carriage Bolt            |  |
| 22         | 3   | 013-8073-00 | 1/4" Nylock Nut                      |  |
| 23         | 2   | 019-6042-00 | .360 ID Plastic Washer               |  |
|            |     |             |                                      |  |