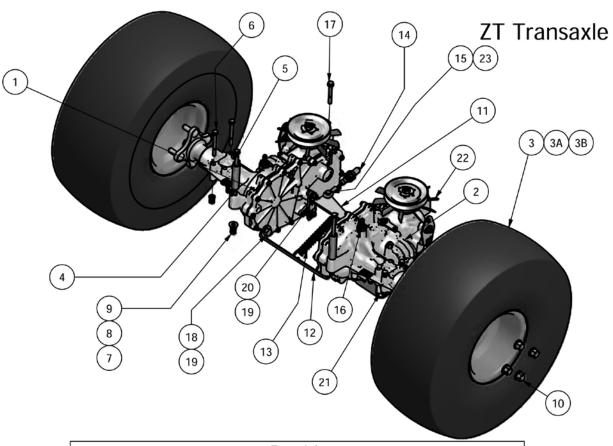

| Trans Axle |     |             |                                 |  |  |
|------------|-----|-------------|---------------------------------|--|--|
| ITEM       | QTY | PART NUMBER | DESCRIPTION                     |  |  |
| 1          | 1   | 050-2081-00 | Axle-Left                       |  |  |
| 2          | 1   | 050-2080-00 | Axle-Right                      |  |  |
| 3          | 2   | 022-6000-00 | 20 X 10-8 Tire & Wheel Assembly |  |  |
| 3A         | 2   | 022-6001-00 | 20 X 10-8 Tire (Only)           |  |  |
| 3B         | 2   | 022-6002-00 | 8" ZT Orange Rim                |  |  |
| 4          | 2   | 025-5340-00 | 3 1/4" Transaxle Spacer         |  |  |
| 5          | 2   | 018-5355-00 | 5/16" x 6" Bolt                 |  |  |
| 6          | 4   | 018-4701-00 | 5/16" x 3" Hex Bolt             |  |  |
| 7          | 12  | 019-8044-00 | 5/16" Flat Washer               |  |  |
| 8          | 4   | 019-8051-00 | 5/16 Lock Washer                |  |  |
| 9          | 9   | 013-8043-00 | 5/16 Hex Nut                    |  |  |
| 10         | 8   | 013-3000-00 | 1/2" Lug Nut                    |  |  |
| 11         | 1   | 039-0053-00 | Crossover Brake Bracket         |  |  |
| 12         | 1   | 028-4801-00 | Transaxle support               |  |  |
| 13         | 1   | 034-9000-00 | Spring                          |  |  |
| 14         | 1   | 064-8055-00 | Brake Cable                     |  |  |
| 15         | 1   | 018-8052-00 | 1/4" x 3/4" Hex Bolt            |  |  |
| 16         | 2   | 024-1200-00 | 45 degree fitting               |  |  |
| 17         | 2   | 018-5344-00 | 5/16" x 2 1/2" Hex Bolt         |  |  |
| 18         | 2   | 018-3000-00 | 3/8" x 2" Hex Bolt              |  |  |
| 19         | 4   | 013-5041-00 | 3/8" Nylock Nut                 |  |  |
| 20         | 2   | 018-4007-00 | 1/4" x 1" Hex Bolt              |  |  |
| 21         | 2   | 063-1050-00 | Transaxle Filter                |  |  |
| 22         | 2   | 050-2075-00 | Fan/Pulley Kit                  |  |  |
| 23         | 1   | 013-8073-00 | 1/4" Nylock Nut                 |  |  |