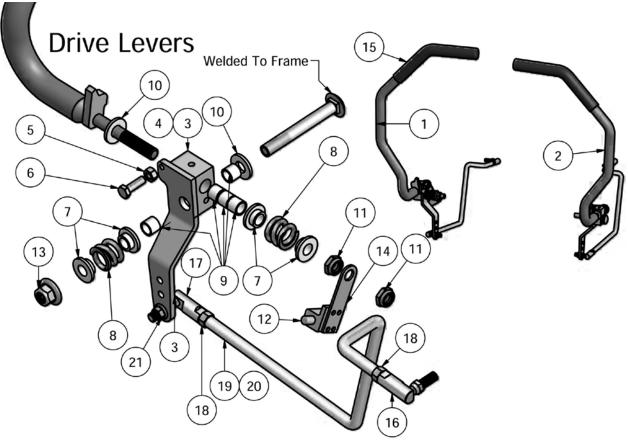

|      | Drive Levers |             |                                 |  |  |  |
|------|--------------|-------------|---------------------------------|--|--|--|
| ITEM | QTY          | PART NUMBER | DESCRIPTION                     |  |  |  |
| 1    | 1            | 031-8851-00 | Right Drive Lever               |  |  |  |
| 2    | 1            | 031-8850-00 | Left Drive Lever                |  |  |  |
| 3    | 1            | 027-9001-00 | Drive Arm Lever Housing - Right |  |  |  |
| 4    | 1            | 027-9000-00 | Drive Arm Lever Housing - Left  |  |  |  |
| 5    | 1            | 013-8043-00 | 5/16" Nut                       |  |  |  |
| 6    | 1            | 013-8063-00 | 5/16" x 3/4" Bolt               |  |  |  |
| 7    | 4            | 019-8027-00 | Nylon Washer .515 ID Shoulder   |  |  |  |
| 8    | 2            | 034-8025-00 | Spring                          |  |  |  |
| 9    | 5            | 032-8024-00 | Nylon Bushing .507 ID           |  |  |  |
| 10   | 2            | 019-8054-00 | .505 Nylon Washer               |  |  |  |
| 11   | 2            | 018-4010-00 | 1/2" Nylock (1/2 Jam)           |  |  |  |
| 12   | 1            | 077-8073-00 | Electric Saftey Switch          |  |  |  |
| 13   | 1            | 013-8050-00 | 1/2-13 Nylon Flange Nut-Orange  |  |  |  |
| 14   | 1            | 039-0021-00 | Switch Bracket                  |  |  |  |
| 15   | 1            | 069-4007-00 | Rubber Grip                     |  |  |  |
| 16   | 1            | 099-6046-00 | 3/8-24 Ball joint (female/male) |  |  |  |
| 17   | 1            | 099-2009-00 | 3/8-24 Ball Joint               |  |  |  |
| 18   | 2            | 013-6051-00 | 3/8" Fine Threaded Jam Nut      |  |  |  |
| 19   | 1            | 035-5400-00 | Transaxle Drive Rod (Right)     |  |  |  |
| 20   | 1            | 035-5401-00 | Transaxle Drive Rod (Left)      |  |  |  |
| 21   | 1            | 013-9002-00 | 5/16" Flange Nut                |  |  |  |