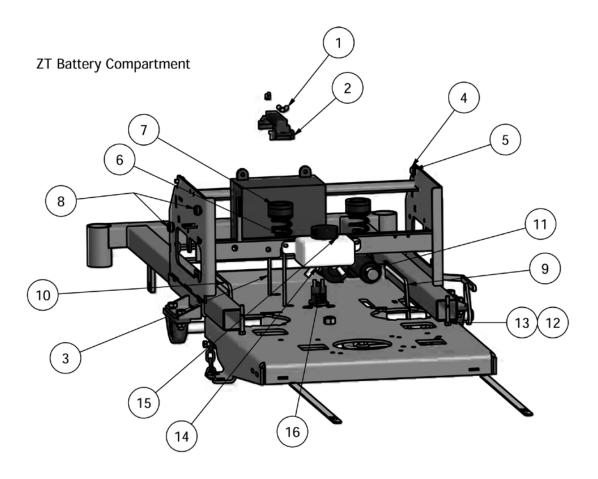

| Battery / Actuator |     |             |                             |  |
|--------------------|-----|-------------|-----------------------------|--|
| ITEM               | QTY | PART NUMBER | DESCRIPTION                 |  |
| 1                  | 2   | 013-8051-00 | 1/4" Wing Nut               |  |
| 2                  | 1   | 043-8929-00 | Battery Holder              |  |
| 3                  | 2   | 018-8050-00 | Stove Bolt                  |  |
| 4                  | 2   | 018-8062-00 | 5/16" x 3/4" Carriage bolt  |  |
| 5                  | 2   | 019-6042-00 | .360 ID Plastic Washer      |  |
| 6                  | 2   | 034-8045-00 | Seat Spring                 |  |
| 7                  | 2   | 014-8047-00 | Seat Bumper                 |  |
| 8                  | 6   | 025-2000-00 | 1/2" Tank Spacer            |  |
| 9                  | 1   | 035-5400-00 | Transaxle Drive Rod (Right) |  |
| 10                 | 1   | 035-5401-00 | Transaxle Drive Rod (Left)  |  |
| 10A                | 1   | 099-2009-00 | Quick Release Ball Joint    |  |
| 11                 | 1   | 035-7033-00 | Actuator ZT                 |  |
| 12                 | 2   | 018-4701-00 | 5/16" x 3" Hex Bolt         |  |
| 13                 | 2   | 013-8043-00 | 5/16" Nut                   |  |
| 14                 | 1   | 067-8080-00 | ZT Hydraulic Tank           |  |
| 15                 | 1   | 066-5050-00 | ZT Hydraulic Tank Cap       |  |
| 16                 | 1   | 108-5349-00 | ZT Solenoid                 |  |