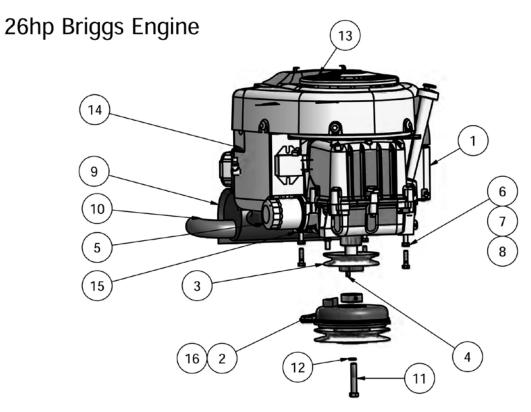

| Engine / Clutch |     |             |                                         |  |  |
|-----------------|-----|-------------|-----------------------------------------|--|--|
| ITEM            | QTY | PART NUMBER | DESCRIPTION                             |  |  |
| 1               | 1   | 015-0026-00 | 26 HP Briggs Intek                      |  |  |
| 2               | 1   | 070-1000-00 | Clutch                                  |  |  |
| 3               | 1   | 033-5035-00 | 4 3/4" Motor Pulley with Extended Shaft |  |  |
| 4               | 1   | 042-6030-00 | 1/4" x 1" SquareKey                     |  |  |
| 5               | 1   | 063-2004-00 | 26 HP Briggs Oil Filter                 |  |  |
| 6               | 4   | 013-8043-00 | 5/16" Hex Nut                           |  |  |
| 7               | 4   | 019-8051-00 | 5/16" Lock Washer                       |  |  |
| 8               | 4   | 018-5025-00 | 5/16" x 1 1/4" Hex Bolt                 |  |  |
| 9               | 1   | 015-0027-00 | 26 HP Exhaust Briggs                    |  |  |
| 10              | 1   | 015-5400-00 | Exhaust Extension                       |  |  |
| 11              | 1   | 018-5300-00 | 7/16" x 2 1/2" Hex Bolt                 |  |  |
| 12              | 1   | 019-8051-00 | 5/16" Lock Washer                       |  |  |
| 13              | 1   | 063-4000-00 | 26 HP Briggs Air Filter                 |  |  |
| 14              | 1   | 063-6000-00 | 23 & 26 HP Briggs Fuel Filter           |  |  |
| 15              | 1   | 015-5401-00 | Oil Drain Valve                         |  |  |
| 16              | 1   | 070-2000-00 | Clutch Pigtail                          |  |  |