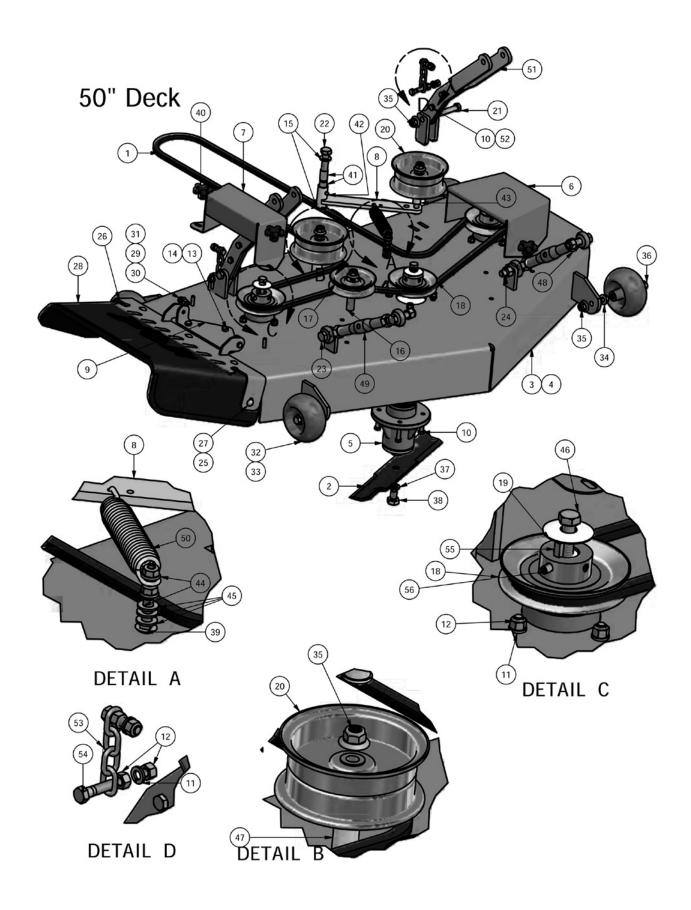

0 | Seat Bumper                 |  |
| 8                  | 6   | 025-2000-00 | 1/2" Tank Spacer            |  |
| 9                  | 1   | 035-5400-00 | Transaxle Drive Rod (Right) |  |
| 10                 | 1   | 035-5401-00 | Transaxle Drive Rod (Left)  |  |
| 10A                | 1   | 099-2009-00 | Quick Release Ball Joint    |  |
| 11                 | 1   | 035-7033-00 | Actuator ZT                 |  |
| 12                 | 2   | 018-4701-00 | 5/16" x 3" Hex Bolt         |  |
| 13                 | 2   | 013-8043-00 | 5/16" Nut                   |  |
| 14                 | 1   | 067-8080-00 | ZT Hydraulic Tank           |  |
| 15                 | 1   | 066-5050-00 | ZT Hydraulic Tank Cap       |  |
| 16                 | 1   | 108-5349-00 | ZT Solenoid                 |  |







|      |          | Dorto Lie   | +