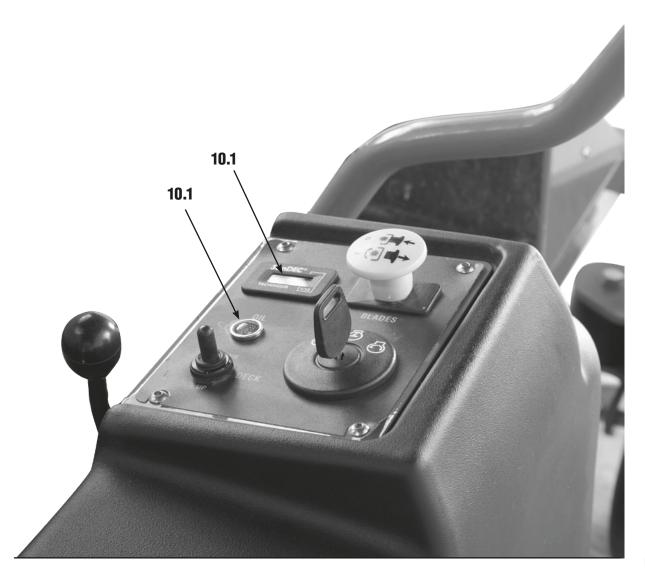

## **SECTION 10: INSTRUMENTATION**

- 10.1 **Electronic Hour Meter**—Registers Hour increments up to 9,999.9 total hours. This meter records the cumulative time the engine is running.
- 10.2 **Oil Pressure Light—NOT ON ZT MODELS**—This light comes on upon placing the ignition switch in the RUN position and stays lit until the engine is running and a safe oil pressure is built up. If the light comes on during operation, shut the engine off immediately and locate the problem or contact authorized Bad Boy Mower dealer.
- 10.3 **High Temperature Buzzer—NOT ON ZT MODELS**—Liquid-Cooled models are equipped with a buzzer that will sound in the event of high water temperature.