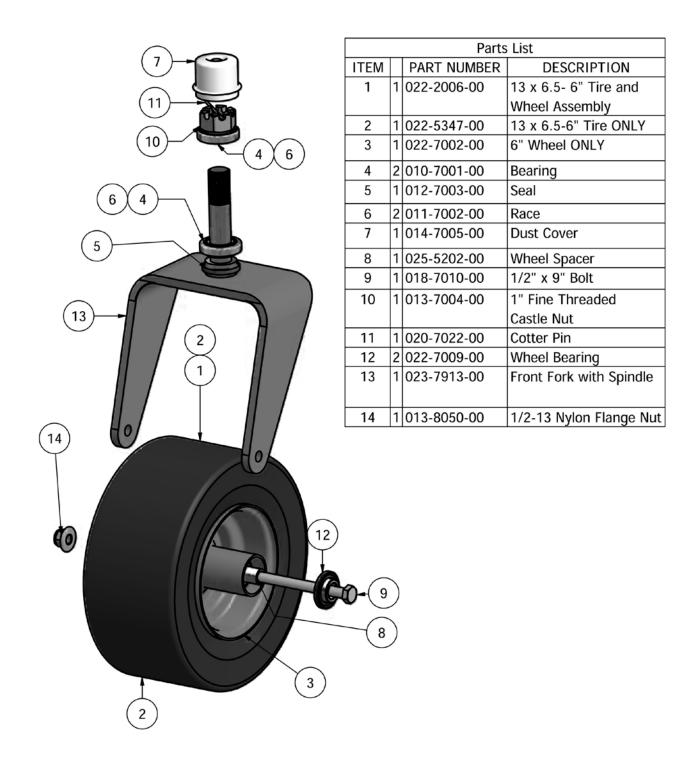

#### Front Wheel & Spindle

| Parts List |     |             |                         |  |
|------------|-----|-------------|-------------------------|--|
| ITEM       | QTY | PART NUMBER | DESCRIPTION             |  |
| 1          | 2   | 032-6033-00 | Bronze Bushing          |  |
| 2          | 1   | 024-6034-00 | Grease Fitting          |  |
| 3          | 1   | 018-7016-00 | 1/2-13 x 3" Bolt        |  |
| 4          | 1   | 025-7036-00 | 1/2" x 1/2" Spacer      |  |
| 5          | 1   | 018-2004-00 | Spring Tensioner        |  |
| 6          | 1   | 013-8050-00 | 1/2" Flange Lock Nut    |  |
| 7          | 2   | 013-7018-00 | 1/2" Hex Jam Nut        |  |
| 8          | 1   | 034-5039-00 | Pump Idler Spring       |  |
| 9          | 1   | 033-6001-00 | 4 3/4" Idler Pulley     |  |
| 10         | 5   | 019-5007-00 | 1/2" Lock Washer        |  |
| 11         | 1   | 039-5944-00 | Pump Idler Bracket      |  |
| 12         | 2   | 019-6017-00 | 5/8" Nylon Washer       |  |
| 13         | 1   | 028-2502-00 | Height Indicator Bar    |  |
| 14         | 1   | 031-7000-00 | Height Indicator Lever  |  |
| 15         | 1   | 028-4020-00 | Actuator Bar            |  |
| 16         | 4   | 013-5041-00 | 3/8" Nylock Nut         |  |
| 17         | 2   | 017-7008-00 | Pillow Block Bearing    |  |
| 18         | 4   | 018-5006-00 | 1/2" x 1 1/2" Hex Bolt  |  |
| 19         | 2   | 047-6050-00 | ZT Deck Hanger Assembly |  |
| 20         | 4   | 018-6047-00 | 3/8" x 1 1/2" Bolt      |  |
| 21         | 1   | 018-5311-00 | 5/8" x 4" Bolt          |  |
| 22         | 4   | 013-6037-00 | 1/2" Nylock Hex Nut     |  |
| 23         | 2   | 031-0052-00 | Transaxle Neutral Lever |  |
| 24         | 1   | 041-6400-00 | Transaxle Pump Belt     |  |