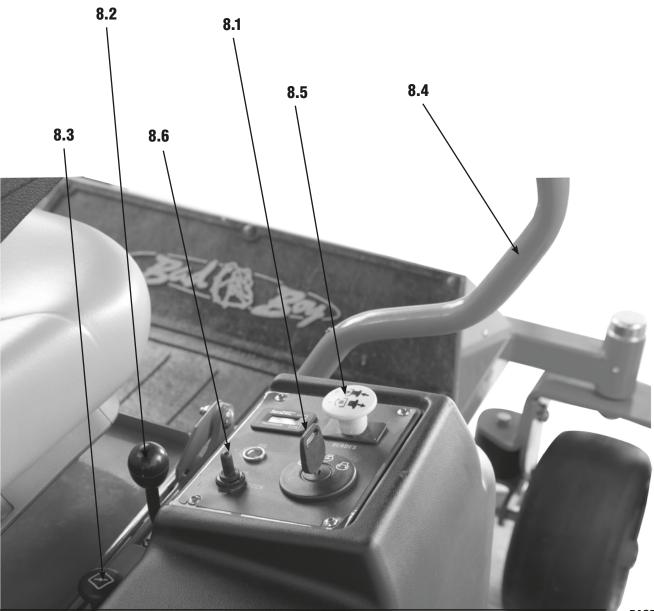

### **SECTION 8: CONTROLS**

- 8.1 **Ignition Switch**—Bad Boy Mowers have a three position ignition switch: off, run, and start. With key inserted, rotate it clockwise to START position and release key when engine starts, and switch will automatically return to he RUN position.
- 8.2 **Throttle Control**—A cable is connected to the engine throttle for controlling engine speed. Move lever forward to increase engine rpm, move lever backward to decrease engine rpm.

- 8.3 **Choke Control**—A cable is linked to manually operate the engine choke. When the lever is in the down position, the choke is in the off (run) position. When the lever is pulled up, the choke is in the on (start) position. Do not operate the machine in the on (start) position. The choke lever is behind the throttle control.
- 8.4 **Control Levers**—These levers control the mower's speed, direction, and neutral lock. These levers are used to steer, accelerate, decelerate and change direction. (Drive Arms)
- 8.5 **Blade Engage Switch**—This switch engages the blades. Pull the switch up to engage the blades and push the switch down to disengage the blades.
- 8.6 **Deck Lift Control**—The deck lift switch is used to raise and lower the deck. Pull the switch backwards to raise the deck and push the switch forward to lower the deck.